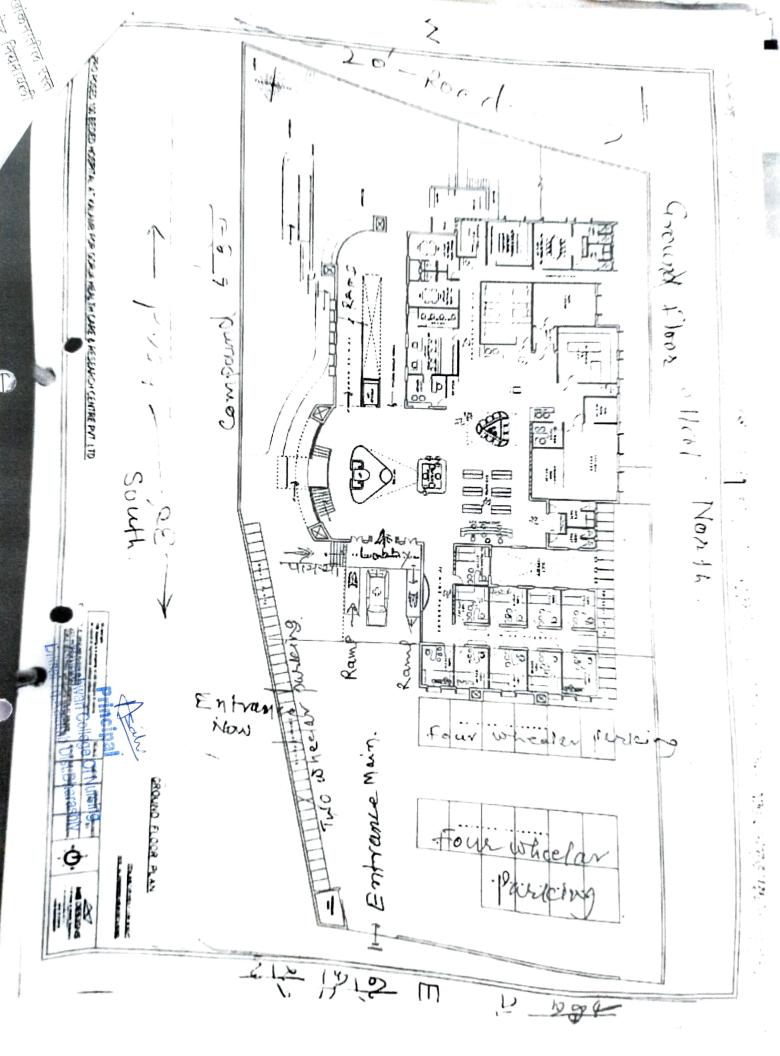

# URSING COLLEGE BUILD AREA

40716 Stassett

OSTHE BLOCK BUP ARLA

48886 56 sq ft

TOTAL BL VRIA

89.603.12 sq.fr

1 () 1

RECEPRAMED STRUCTURE EXTERNAL WALL 0.23 BRICK WALL NTERNAL WALL 0.15 BRICK WALL SAND FACED PLASTER EXTERNALY NERU F<mark>inish</mark> Mlaster in<mark>ternal</mark>

### SCHEDULE OF OPENING

#### WINDOW

 $\overline{D} = 1.20 \times 2.10$  1. W = 1.80 X 1.20

 $D1 = 0.90 \times 2.10$ 

 $2. W1 = 1.50 \times 1.20$ 

3.  $D2 = 0.75 \times 2.10$  3.  $W2 = 1.20 \times 1.20$ 

 $P.S. = 2.10 \times 2.40$ 

 $4. V = 0.60 \times 0.60$ 

PROPOSED CONSTRUCTION OF EDUCATIONAL BUILDING AT GAT NO-93 A LAND 107/K/3 DIKSAL TQ-KALAMB. DIST - OSMALABAD.

THER IN YORL MEWARE FOUNDATION GROUP OF INSTITUTE

### CORTH

ARCHITECT IS NOT RESPONSIBLE FOR CHANGES MADE ON SITE WHICH ARE NOT MENTIONED IN THIS APPROVED DRAWING AMUMADE WITHOUT ARCHITECT WROTTEN PERMISSION

A Jashwari College Companied sal To Kalon Disalization aunity